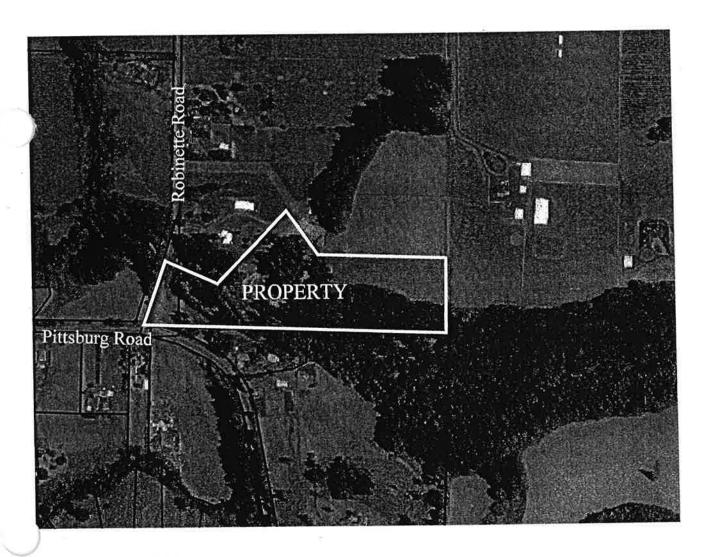

**PROPERTY LOCATION:** 

60094 Robinette Road St. Helens, Oregon 97051

**TAX ACCOUNT NUMBER:** 

5131-000-02400

**ZONING:** 

Rural Residential (RR-5)

SIZE:

11.57 Acres

**REQUEST:** 

To subdivide the subject property into 4 residential parcels.

CLAIM RECEIVED: 12/09/04

**180 DAY DEADLINE:** 

6/03/05

I. BACKGROUND: Wayne and Catherine Stevens filed a claim under Measure 37 on December 9, 2004. The amount of the claim is based upon a Market Analysis which was submitted with the claim alleging a \$275,000 loss in fair market value due to the current RR-5 land use regulations (minimum lot size and public ROW frontage requirements) applicable to their property. Justification for this alleged loss of value will be reviewed below. Mr. And Mrs. Stevens state their desire to divide the property into three 2 acre parcels and one 5.5 acre parcel. The claimants state that it is their intention to make one private road with one gate to serve the proposed land division in lieu of the a public road which is currently required.