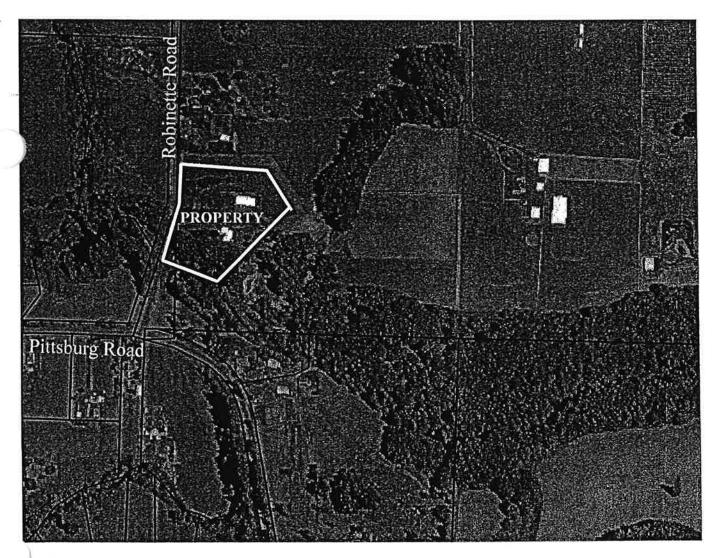

**PROPERTY LOCATION:** 

60094 Robinette Road St. Helens, Oregon 97051

**TAX ACCOUNT NUMBER:** 

5131-000-02400

**ZONING:** 

Rural Residential (RR-5)

SIZE:

11.57 Acres

**REQUEST:** 

To subdivide the subject property into 4 residential parcels.

CLAIM RECEIVED: 12/09/04

**180 DAY DEADLINE:** 

6/03/05

I. BACKGROUND: Wayne and Catherine Stevens filed a claim under Measure 37 on December 9, 2004. The amount of the claim is based upon a Market Analysis which was submitted with the claim alleging a \$275,000 loss in fair market value due to the current RR-5 land use regulations (minimum lot size and public ROW frontage requirements) applicable to their property. Justification for this alleged loss of value will be reviewed below. Mr. And Mrs. Stevens state their desire to divide the property into three 2 acre parcels and one 5.5 acre parcel. The claimants state that it is their intention to make one private road with one gate to serve the proposed land division in lieu of the a public road which is currently required.